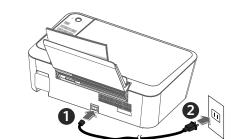

#### Wi-Fi setup

Select Wi-Fi Setup type and follow Menu display instructions.

For more help: