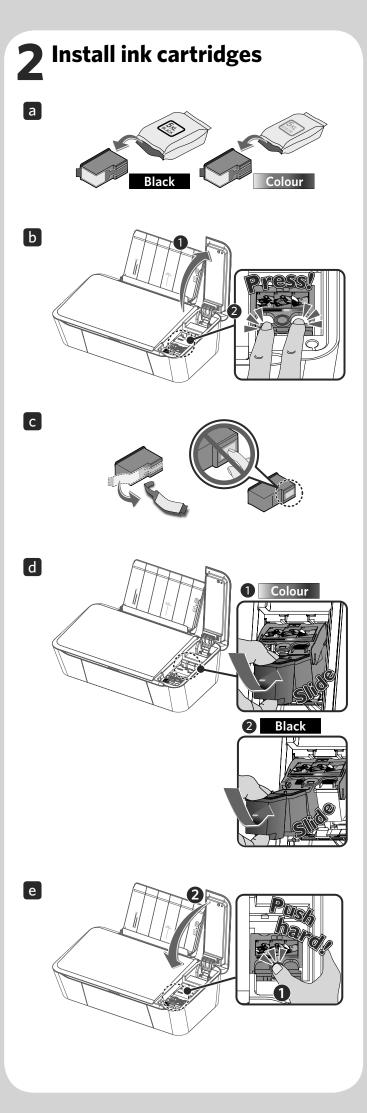

## **6** Ink cartridge setup

Make sure to use only blank paper (sold separately). Never use coloured or patterned paper when you set the alignment.

Follow instructions on the Menu display.