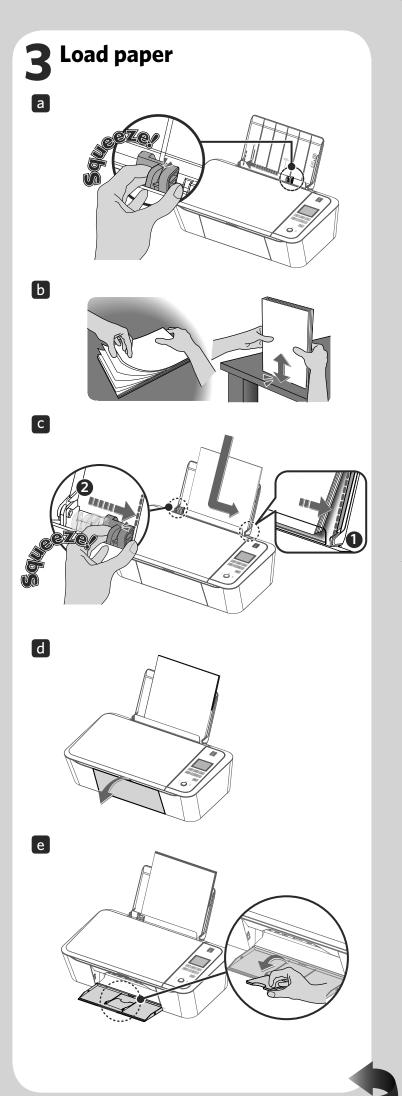

## **6** Ink cartridge setup

Make sure to use only blank paper (sold separately). Never use coloured or patterned paper when you set the alignment.

Follow instructions on the Menu display.