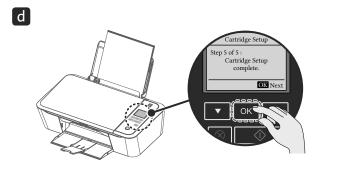

## **6** Ink cartridge setup

Make sure to use only blank paper (sold separately). Never use coloured or patterned paper when you set the alignment.

Follow instructions on the Menu display.