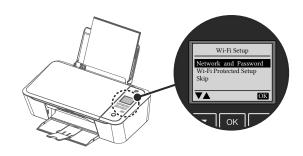

#### Wi-Fi setup

Select Wi-Fi Setup type and follow Menu display instructions.

For more help: