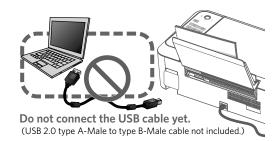

# **8** Connecting your computer or mobile device How to install the printer driver