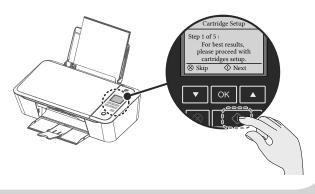

## **6** Ink cartridge setup

Make sure to use only blank paper (sold separately). Never use coloured or patterned paper when you set the alignment.

Follow instructions on the Menu display.