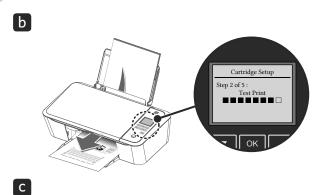

## **6** Ink cartridge setup

Make sure to use only blank paper (sold separately). Never use coloured or patterned paper when you set the alignment.

Follow instructions on the Menu display.