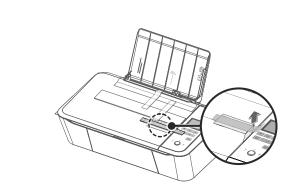

o your wireless network for wireless printing and scanning.

If you have read your instructions and still need assistance, you may access our online help at:





For Product Recycling Information, please visit www.kodakverite.com and click on the recycle symbol.

Enter below the model and serial numbers which are located on the back side of the device. Retain this information for future reference.

Model No. :

Serial No. :

Windows and the Windows logo are trademarks of the Microsoft group of companies in the United States and/or other countries.

Mac and the Mac logo are trademarks of Apple Inc., registered in the U.S. and other countries. © 2015 Funai Electric Co., Ltd. All rights reserved.

The Kodak trademark and trade dress are used under licence from Eastman Kodak Company.





b









4

## **4** Turn power on





### **5** Select language



## **6** Ink cartridge setup

Make sure to use only blank paper (sold separately). Never use coloured or patterned paper when you set the alignment.

Follow instructions on the Menu display.









#### Wi-Fi setup

Select Wi-Fi Setup type and follow Menu display instructions.



For more help:

#### www.kodakverite.com/support

# **8** Connecting your computer or mobile device How to install the printer driver



#### Get the Printer Driver and Extended User Guide, or more help at

Printed in China

a



#### www.kodakverite.com/support