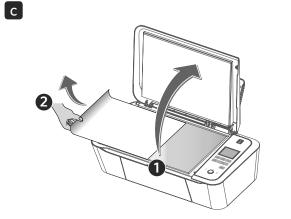

your wireless network for wireless printing and scanning.

If you have read your instructions and still need assistance, you may access our online help at:





For Product Recycling Information, please visit www.kodakverite.com and click on the recycle symbol.

Enter below the model and serial numbers which are located on the back side of the device. Retain this information for future reference.

Model No. :

Serial No. :

Windows and the Windows logo are trademarks of the Microsoft group of companies in the United States and/or other countries.

Mac and the Mac logo are trademarks of Apple Inc., registered in the U.S. and other countries. © 2015 Funai Electric Co., Ltd. All rights reserved.

The Kodak trademark and trade dress are used under licence from Eastman Kodak Company.





b









4

## **4** Turn power on





### **5** Select language



## **6** Ink cartridge setup

Make sure to use only blank paper (sold separately). Never use coloured or patterned paper when you set the alignment.

Follow instructions on the Menu display.









#### Wi-Fi setup

Select Wi-Fi Setup type and follow Menu display instructions.



For more help:

#### www.kodakverite.com/support

# **8** Connecting your computer or mobile device How to install the printer driver



#### Get the Printer Driver and Extended User Guide, or more help at

Printed in China

a



#### www.kodakverite.com/support