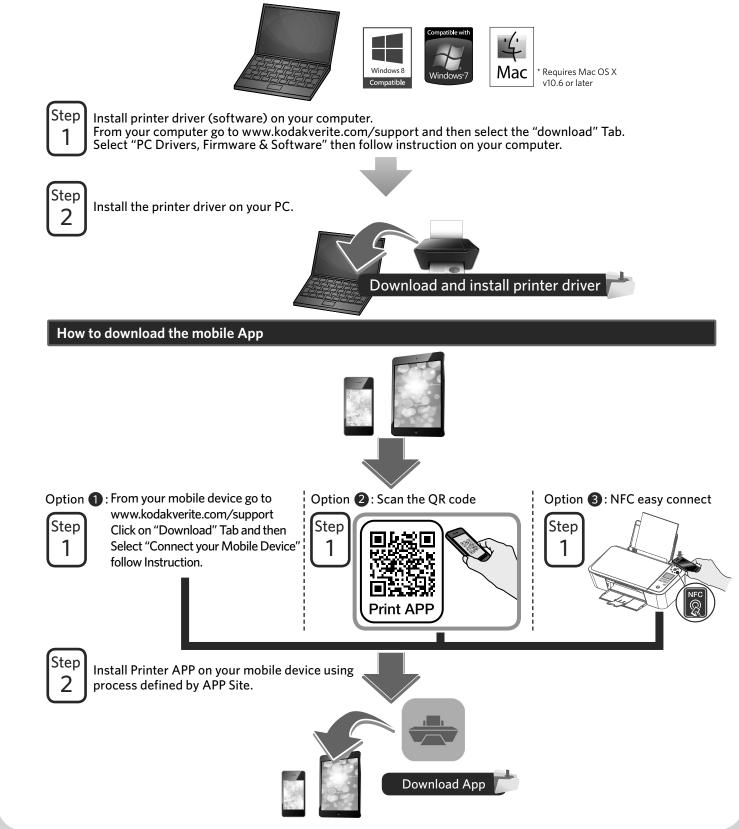

# **8** Connecting your computer or mobile device How to install the printer driver

#### Get the Printer Driver and Extended User Guide, or more help at

Printed in China

a