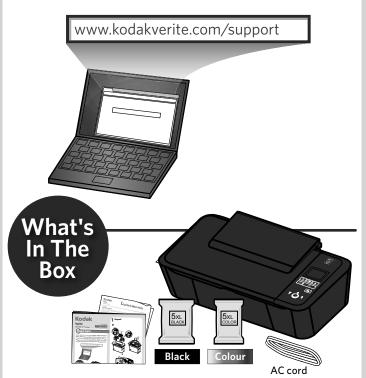

If you have read your instructions and still need assistance, you may access our online help at:

For Product Recycling Information, please visit www.kodakverite.com and click on the recycle symbol.

Enter below the model and serial numbers which are located on the back side of the device. Retain this information for future reference.

#### www.kodakverite.com/support