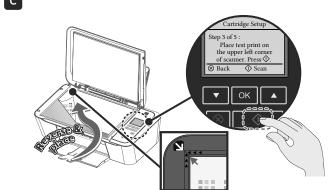

## **6** Ink cartridge setup

Make sure to use only blank paper (sold separately). Never use coloured or patterned paper when you set the alignment.

Follow instructions on the Menu display.