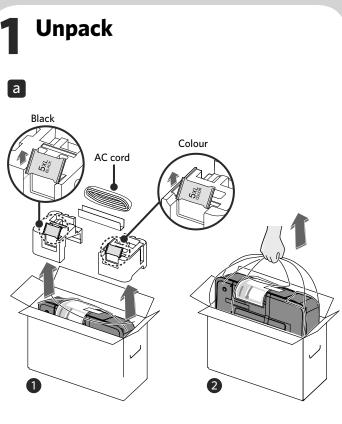

## **6** Ink cartridge setup

Make sure to use only blank paper (sold separately). Never use coloured or patterned paper when you set the alignment.

Follow instructions on the Menu display.